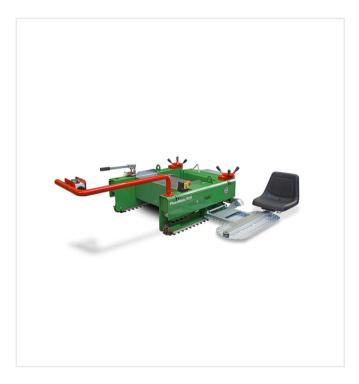

#### Item number/s:

6400033

Semi-automatic paver for multipurpose sports surfaces, playgrounds, runways and jogging tracks. Working width 1,100 mm (variable), area performance 290m<sup>2</sup>/h.

P211 is driven by an electrical gear motor, and thanks to the frequency converters, its paving speed is variably adjustable. The steering drawbar is equipped with operating elements for driving and the oscillation of the screed. Lateral pressure on the steering drawbar determines the direction of travel of the machine.

The compaction of the material as well as the installation thickness can be changed manually. Therefore, this lightweight machine can easily be operated by one person.

### **Detail views**

**PlanoMatic P211** 

Seat plate, with adjustable seat, fits on both sides, for the transport pivoted

Tilt adjustment of the screed, manual handwheel for adjusting the installation thickness

### **Detail views**

Steering arm, for the transport pivoted, with control elements for variable drive and oscillation of the screed bar

Produktinformation

Newsletter PlanoMatic Modellreihe\_de