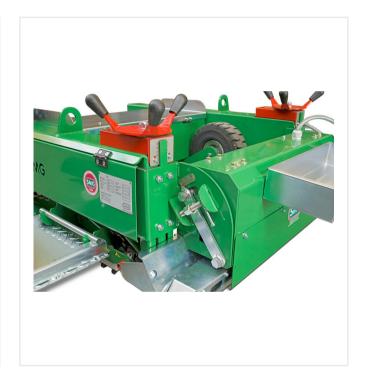

### **Detail views**

Steering arm, for the transport pivoted, with control elements for variable drive and oscillation of the screed bar

Produktinformation

Newsletter PlanoMatic Modellreihe\_de