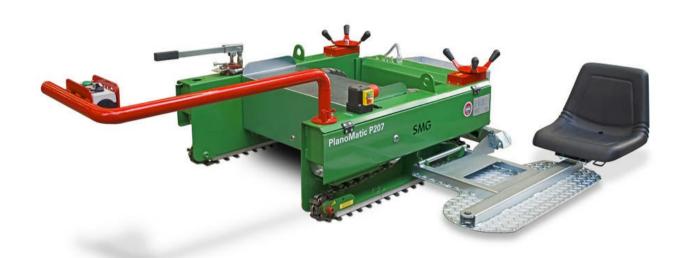

#### Item number/s:

6400033

Semi-automatic paver for multipurpose sports surfaces, playgrounds, runways and jogging tracks. Working width 1,100 mm (variable), area performance 290m<sup>2</sup>/h.

P211 is driven by an electrical gear motor, and thanks to the frequency converters, its paving speed is variably adjustable. The steering drawbar is equipped with operating elements for driving and the oscillation of the screed. Lateral pressure on the steering drawbar determines the direction of travel of the machine.

The compaction of the material as well as the installation thickness can be changed manually. Therefore, this lightweight machine can easily be operated by one person.

### **Detail views**

**PlanoMatic P211** 

Seat plate, with adjustable seat, fits on both sides, for the transport pivoted

Tilt adjustment of the screed, manual handwheel for adjusting the installation thickness

### **Detail views**

Steering arm, for the transport pivoted, with control elements for variable drive and oscillation of the screed bar

Produktinformation

Newsletter PlanoMatic Modellreihe\_de