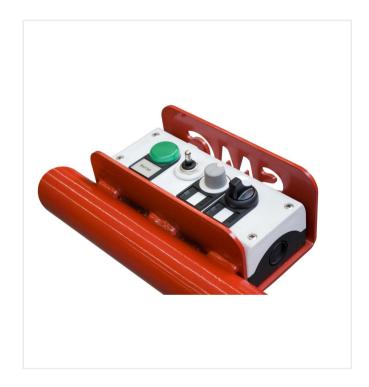

### **Detail views**

Steering arm, for the transport pivoted, with control elements for variable drive and oscillation of the screed bar

Produktinformation

Newsletter PlanoMatic Modellreihe\_de