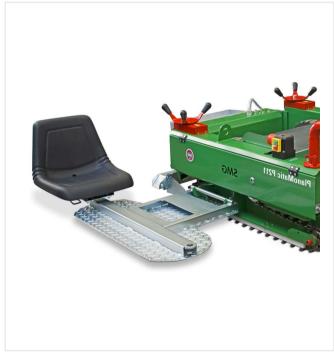

### **Detail views**

**PlanoMatic P211** 

Seat plate, with adjustable seat, fits on both sides, for the transport pivoted

Tilt adjustment of the screed, manual handwheel for adjusting the installation thickness